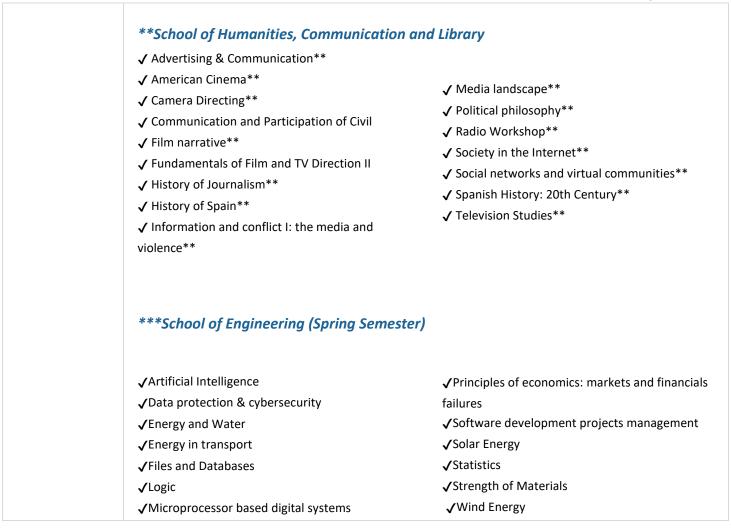

#### Most in-demand courses or most impacted courses:

Although our offer in English-taught courses is very wide, there are some of them which are **highly demanded**. We recommend partner institutions to emphasize course flexibility to their students and bring some additional courses approved in case their first options are not always available. They should agree these reserve choices with their home academic advisors:

#### **Courses offer**